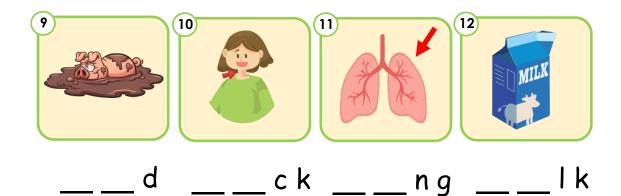

Phonics intermediate

Look at the picture and fill in the correct letter.

n\_\_ck

n \_\_\_ s t

n \_\_\_ d

n \_\_\_ t

n \_\_\_ n

n