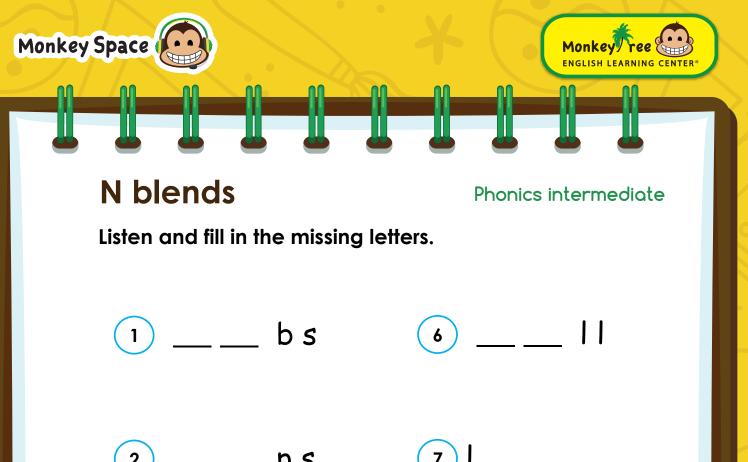

### Phonics intermediate

### <u>Page 6</u>

| 1. | nabs |
|----|------|
| 2. | cups |
| 3. | must |
| 4. | jest |
| 5. | fog  |
| 6. | gill |

- 7. lent
- 8. dust
- 9. king
- 10. hops

www.monkeyspace.live

© Monkey Tree English Learning Center Ltd. (2021). All rights reserved. The content herein has been produced exclusively for Monkey Tree English Learning Center Ltd. and is intended for the individual use of subscribed students only. No third parties are permitted to reproduce, distribute or in any way make use of this material without the explicit permission of Monkey Tree English Learning Center Ltd.