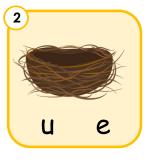

Phonics intermediate

Look at the picture and fill in the correct letter.

n\_\_ck

n \_\_\_ s t

n \_\_\_ d

n \_\_\_ t

n \_\_\_ n

n

## **Answer Key**

| Ρ | ag | e | 1   |
|---|----|---|-----|
| 1 |    | - | - 1 |

1. neck 2. nest 3. nod 4. not 5. nun 6. net 7. nap 8. nut 9. numb