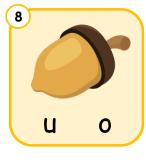

Phonics intermediate

Look at the picture and fill in the correct letter.

n\_\_ck

n \_\_\_ s t

n \_\_\_ d

n \_\_\_ t

n \_\_\_ n

n