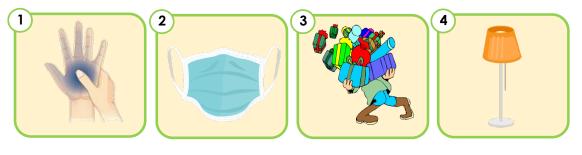

Phonics intermediate

Look at the picture and fill in the correct letter.

n\_\_ck

n \_\_\_ s t

n \_\_\_ d

n \_\_\_ t

n \_\_\_ n

n