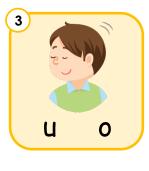

Phonics intermediate

Look at the picture and fill in the correct letter.

n\_\_ck

n \_\_\_ s t

n \_\_\_ d

n \_\_\_ t

n \_\_\_ n

n

## **Answer Key**

| Ρ | ag | e | 1   |
|---|----|---|-----|
| 1 |    | - | - 1 |

1. neck 2. nest 3. nod 4. not 5. nun 6. net 7. nap 8. nut 9. numb