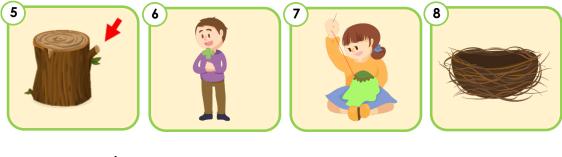

Phonics intermediate

Look at the picture and fill in the correct letter.

n\_\_ck

n \_\_\_ s t

n \_\_\_ d

n \_\_\_ t

n \_\_\_ n

n