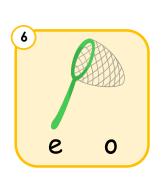

Phonics intermediate

Look at the picture and fill in the correct letter.

n\_\_ck

n \_\_\_ s t

n \_\_\_ d

n \_\_\_ t

n \_\_\_ n

n