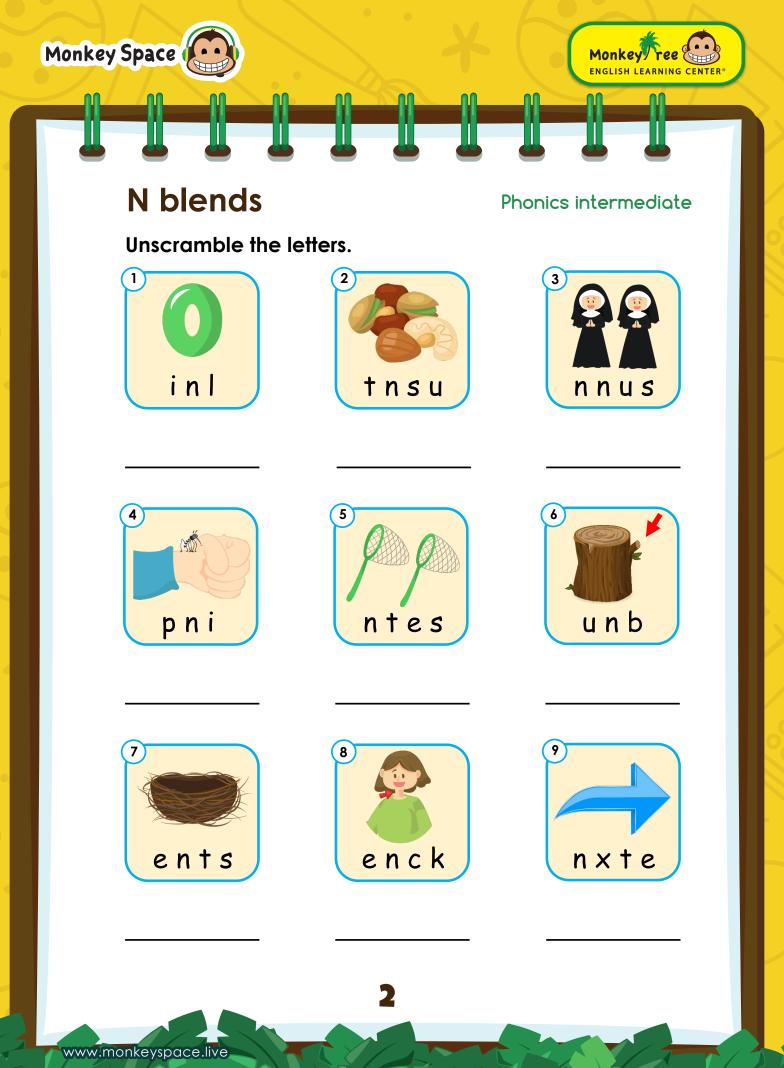

## Page 2

1. nil 2. nuts 3. nuns 4. nip 5. nets 6. nub 7. nest 8. neck 9. next 1. numb 2. mask 3. lots 4. lamp 5. nub 6. luck 7. mend 8. nest 9. mud 10. neck 11. lung 12. milk

Page 3