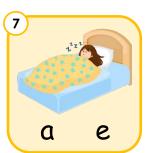

Phonics intermediate

Look at the picture and fill in the correct letter.

n\_\_ck

n \_\_\_ s t

n \_\_\_ d

n \_\_\_ t

n \_\_\_ n

n