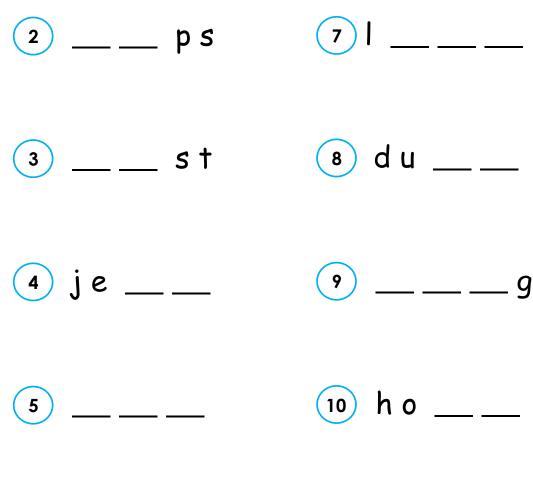

### <u>Page 6</u>

| 1. | nabs |
|----|------|
| 2. | cups |
| 3. | must |
| 4. | jest |
| 5. | fog  |
| 6. | gill |

- 7. lent
- 8. dust
- 9. king
- 10. hops

www.monkeyspace.live

© Monkey Tree English Learning Center Ltd. (2021). All rights reserved. The content herein has been produced exclusively for Monkey Tree English Learning Center Ltd. and is intended for the individual use of subscribed students only. No third parties are permitted to reproduce, distribute or in any way make use of this material without the explicit permission of Monkey Tree English Learning Center Ltd.