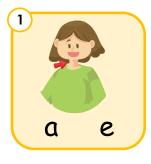

Phonics intermediate

Look at the picture and fill in the correct letter.

n\_\_ck

n \_\_\_ s t

n \_\_\_ d

n \_\_\_ t

n \_\_\_ n

n

## **Answer Key**

| Ρ | ag | e | 1   |
|---|----|---|-----|
| 1 |    | - | - 1 |

1. neck 2. nest 3. nod 4. not 5. nun 6. net 7. nap 8. nut 9. numb