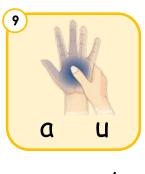

Phonics intermediate

Look at the picture and fill in the correct letter.

n\_\_ck

n \_\_\_ s t

n \_\_\_ d

n \_\_\_ t

n \_\_\_ n

n