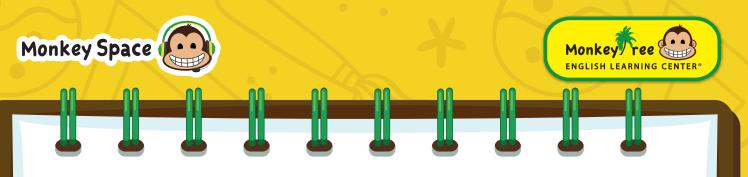

Phonics intermediate

Look at the picture and fill in the correct letter.

n\_\_ck

n \_\_\_ s t

n \_\_\_ d

n \_\_\_ t

n \_\_\_ n

n