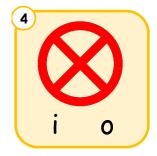

Phonics intermediate

Look at the picture and fill in the correct letter.

n\_\_ck

n \_\_\_ s t

n \_\_\_ d

n \_\_\_ t

n \_\_\_ n

n