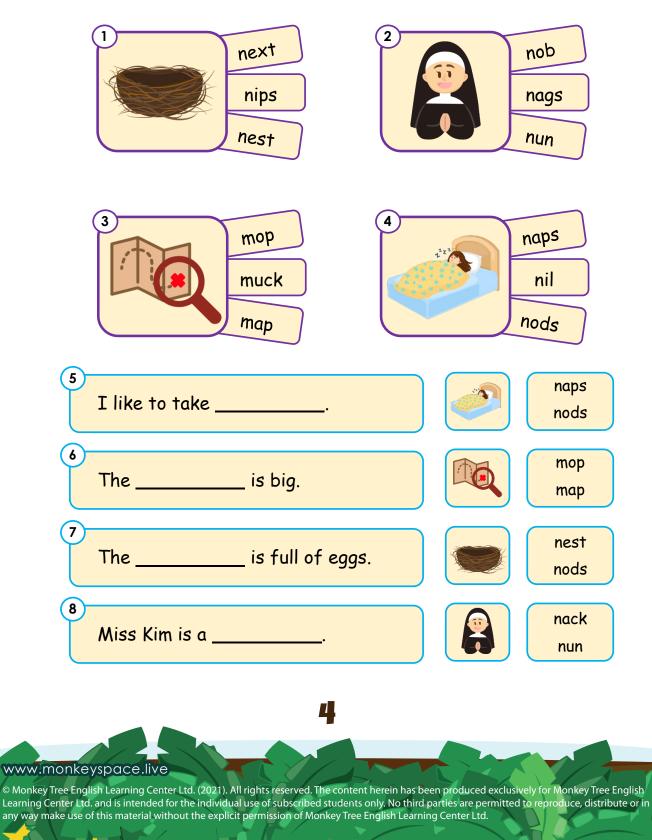

Phonics intermediate

Listen carefully, then circle the correct word. Then fill in the sentence and circle the correct word.

www.monkeyspace.live

© Monkey Tree English Learning Center Ltd. (2021). All rights reserved. The content herein has been produced exclusively for Monkey Tree English Learning Center Ltd. and is intended for the individual use of subscribed students only. No third parties are permitted to reproduce, distribute or in any way make use of this material without the explicit permission of Monkey Tree English Learning Center Ltd.

### <u>Page 4</u>

| 1. nest |
|---------|
| 2. nun  |
| 3. map  |
| 4. naps |
| 5. naps |
| 6. map  |
| 7. nest |
| 8. nun  |
|         |