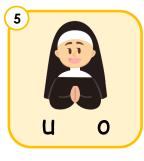

Phonics intermediate

Look at the picture and fill in the correct letter.

n\_\_ck

n \_\_\_ s t

n \_\_\_ d

n \_\_\_ t

n \_\_\_ n

n