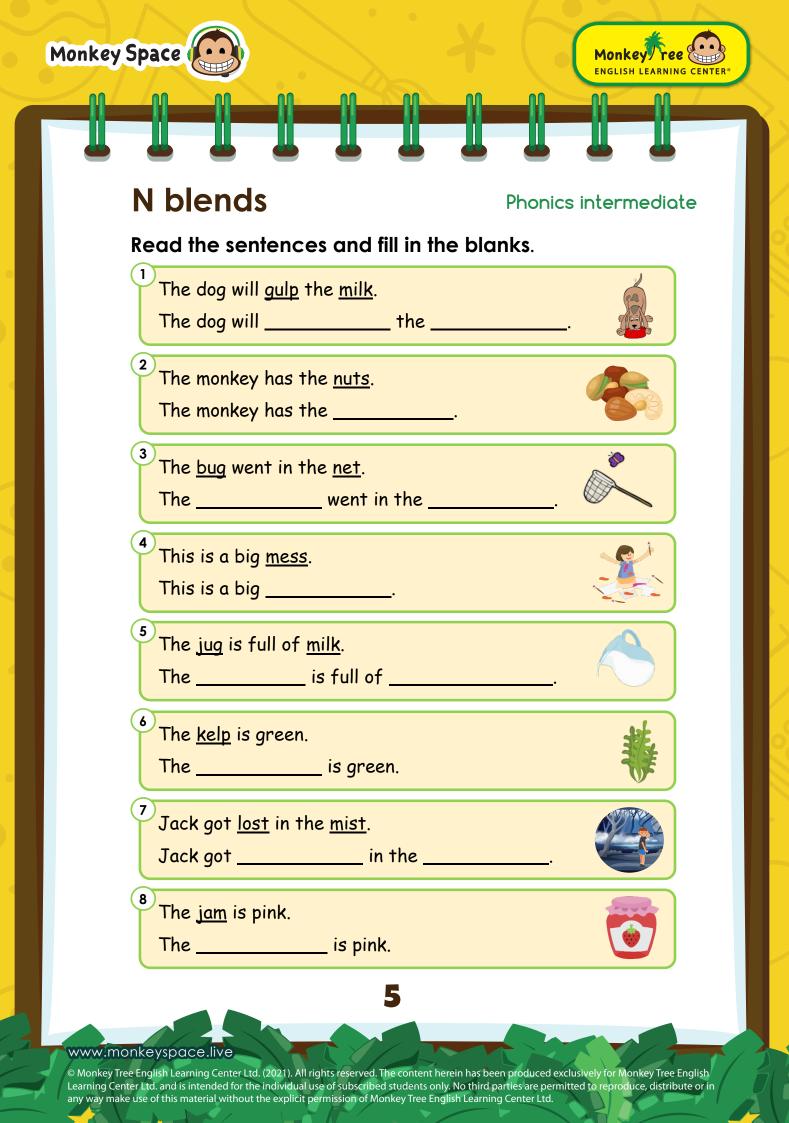

#### <u>Page 5</u> 1. gulp / milk 2. nuts 3. bug / net

- 4. mess
- 5. jug / milk
- 6. kelp
- 7. lost / mist
- 8. jam